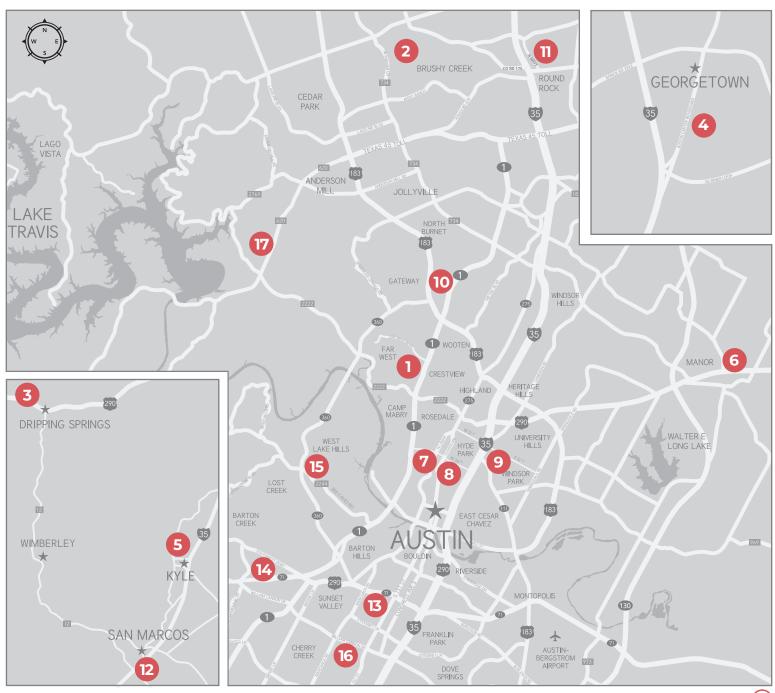

# **LOCATIONS & MAP**

| 1 | AUSTIN CENTER BOULEVARD<br>& ACB BREAST IMAGING        | 9  | MUELLER & MUELLER<br>CHILDREN'S IMAGING |  |
|---|--------------------------------------------------------|----|-----------------------------------------|--|
| 2 | CEDAR PARK<br>& CEDAR PARK BREAST IMAGING              | 10 | QUARRY LAKE                             |  |
|   | & CEDAR PARK BREAST IMAGING                            | 11 | ROCK CREEK PLAZA                        |  |
| 3 | DRIPPING SPRINGS GEORGETOWN KYLE & KYLE BREAST IMAGING |    | 64444AB666                              |  |
|   |                                                        |    | SAN MARCOS                              |  |
| 4 |                                                        |    | SOUTHWOOD                               |  |
| 5 |                                                        |    | 30011W00D                               |  |
|   |                                                        |    | VILLAGE                                 |  |
| 6 | MANOR                                                  |    |                                         |  |
| _ |                                                        |    | WESTLAKE                                |  |
| 7 | MEDICAL PARK TOWER                                     | 16 | WILLIAM CANNON                          |  |
| 8 | MIDTOWN / THERANOSTICS /                               |    | WILLIAM CANNON                          |  |
|   | INTERVENTIONAL RADIOLOGY                               | 17 | WILSON PARKE                            |  |
|   |                                                        |    |                                         |  |