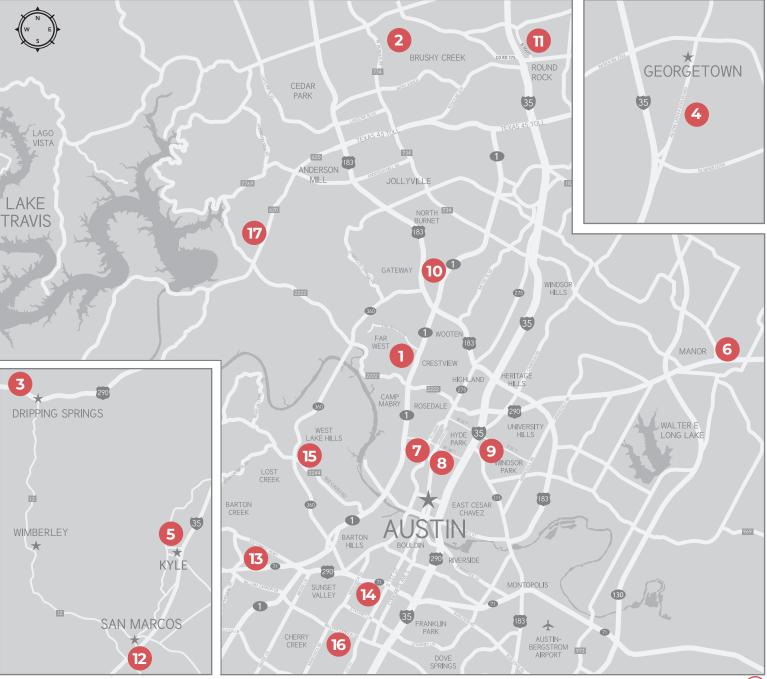

#### SCHEDULE MOST EXAMS ONLINE AT AUSRAD.COM/SCHEDULING PHONE SCHEDULING 512.453.6100

DIAGNOSTIC IMAGING Scheduling Hours: 7AM-7PM · Fax: 512.836.8869

| NORTH                                                                                                      | HOURS, DIRECTIONS & PHONE                                                                                                                                                                                                                                                                                                                            |  |  |  |
|------------------------------------------------------------------------------------------------------------|------------------------------------------------------------------------------------------------------------------------------------------------------------------------------------------------------------------------------------------------------------------------------------------------------------------------------------------------------|--|--|--|
| AUSTIN CENTER BOULEVARD<br>& ACB BREAST IMAGING<br>6818 Austin Center Blvd #101, Austin, TX 78731          | Open Mon-Fri 8am-5pm. Located in the Austin Surgical Plaza on the west side of MOPAC. Take the Far West exit and turn left or<br>Austin Center Blvd, then turn right into the plaza. ARA is in the building to the left.<br>Call the center at <b>(512) 795-8505</b> .                                                                               |  |  |  |
| CEDAR PARK & CEDAR PARK BREAST IMAGING<br>12800 W Parmer Ln #200, Cedar Park, TX 78613                     | Open Mon-Fri 8am-5pm. Located one block south of Hwy 1431 at the intersection of Colonial Parkway and Parmer Ln. Call the center at <b>(512) 485-7199</b> .                                                                                                                                                                                          |  |  |  |
| GEORGETOWN<br>3201 South Austin Ave #105, Georgetown, TX 78626                                             | Open Mon-Fri 8am-5pm. Located off IH 35 between Leander Rd and the southeast inner loop.<br>Call the center at <b>(512) 863-4648</b> .                                                                                                                                                                                                               |  |  |  |
| QUARRY LAKE<br>4515 Seton Center Parkway #105, Austin, TX 78759                                            | Open Mon-Fri 8am-5pm. Located off Hwy 183 N off Braker Ln on the east side of Hwy 183. Turn onto Seton Center Parkway and take the first entrance on the left. The suite is located in the north lobby. Call the center at <b>(512) 519-3402</b> . Please use the building's intercom system to enter for after-hours or early morning appointments. |  |  |  |
| ROCK CREEK PLAZA<br>2120 North Mays St #220, Round Rock, TX 78664                                          | Open Mon-Fri 8am-5:30pm. Located off N IH 35 on the access road north of Hwy 79 just past Texas Ave. Call the center at <b>(512) 238-7195.</b>                                                                                                                                                                                                       |  |  |  |
| EAST                                                                                                       |                                                                                                                                                                                                                                                                                                                                                      |  |  |  |
| MANOR<br>12700 Lexington St #300, Manor, TX 78653                                                          | Open Mon-Fri 8am-5pm. From Hwy 290, turn north on Lexington St. The center is about a quarter-mile down on the left.<br>Call the center at <b>(512) 776-1158.</b>                                                                                                                                                                                    |  |  |  |
| SOUTH                                                                                                      |                                                                                                                                                                                                                                                                                                                                                      |  |  |  |
| KYLE & KYLE BREAST IMAGING<br>4211 Benner Rd #100, Kyle, TX 78640                                          | Open Mon-Fri 8am-5pm. Located on Benner Rd near the Plum Creek Golf Course. From IH 35, take exit 215 (Kyle Parkway) and go west on Kohlers Crossing for about 1.5 miles. Turn left on Benner Rd. Call the center at <b>(512) 776-1150</b> .                                                                                                         |  |  |  |
| DRIPPING SPRINGS<br>170 Benney Ln #101, Dripping Springs, TX 78620                                         | Open Mon-Fri 8am-4:30pm. Located off Hwy 290. Turn on Mighty Tiger Trail then turn right on Benney Ln.<br>Call the center at <b>(512) 776-1176.</b>                                                                                                                                                                                                  |  |  |  |
| SAN MARCOS<br>1348-B Texas 123 South, San Marcos, TX 78666                                                 | Open Mon-Fri 8am-5pm. From IH 35, take the Seguin exit and drive east for about a mile. The center is located just past Riley's Transmission. Call the center at <b>(512) 519-3431.</b>                                                                                                                                                              |  |  |  |
| SOUTHWOOD<br>1701 W Ben White Blvd #170, Austin, TX 78704                                                  | Open Mon-Fri 8am-5pm. Located on the south access road off Ben White Blvd (Hwy 290/71) between Menchaca Rd and South 1st St. Call the center at <b>(512) 428-9090</b> . Please use the building's intercom system to enter for after-hours or early morning appointments.                                                                            |  |  |  |
| WILLIAM CANNON<br>2501 W William Cannon Dr, Bldg. 5<br>Austin, TX 78745                                    | Open Mon-Fri 8am-5pm. Located on the south side of W William Cannon Dr between Westgate Blvd and Menchaca Rd in the Stonegate One complex, building 5. Call the center at <b>(512) 346-7311</b> . Please use the building's intercom system to enter for after-hours or early morning appointments.                                                  |  |  |  |
| WEST                                                                                                       |                                                                                                                                                                                                                                                                                                                                                      |  |  |  |
| VILLAGE<br>5625 Eiger Rd #165, Austin, TX 78735                                                            | Open Mon-Fri 8am-5pm. Located off Vega Ave between Southwest Parkway and W William Cannon. From Vega Ave, turn on to Eiger Rd (which loops back to Vega). Turn into the Southwest Medical Village complex. Call the center at <b>(512) 519-3474</b> .                                                                                                |  |  |  |
| WESTLAKE<br>5656 Bee Caves Rd, Bldg. H, #200, Austin, TX 78746                                             | Open Mon-Fri 8am-5pm. Located in the Westlake Medical Center Complex, just east of Loop 360 at Bee Caves Rd. Call the center at <b>(512) 328-4984.</b>                                                                                                                                                                                               |  |  |  |
| WILSON PARKE<br>11714 Wilson Parke Ave #175, Austin, TX 78726                                              | Open Mon-Fri 8am-5pm. Located off Hwy 620 near the Trails Shopping Center next to Austin Regional Clinic. Turn west onto Wilson Parke Ave from 620 and make the first right into the complex. Call the center at <b>(512) 519-3457.</b>                                                                                                              |  |  |  |
| CENTRAL                                                                                                    |                                                                                                                                                                                                                                                                                                                                                      |  |  |  |
| MEDICAL PARK TOWER<br>1301 W 38th St #118, Austin, TX 78705                                                | Open Mon-Fri 8am-5pm. Located between W 38th and W 34th on the west side of the Seton Ascension Medical Center. From N Lamar, turn west on 34th St, go past Medical Parkway and turn right into the parking lot. ARA is on the SW side of the building. Call the center at <b>(512) 454-7380</b> .                                                   |  |  |  |
| MIDTOWN / THERANOSTICS CENTER /<br>INTERVENTIONAL RADIOLOGY CENTER<br>901 W 38th St #100, Austin, TX 78705 | Open Mon-Fri 8am-5pm. Located on W 38th St east of N Lamar and across the street from the Austin Heart Hospital. Parking is located beside the building when you turn off 38th St. Call the center at <b>(512) 519-3456</b> .                                                                                                                        |  |  |  |

# LOCATIONS & MAP

- AUSTIN CENTER BOULEVARD П 9 & ACB BREAST IMAGING **CEDAR PARK** 10 2 & CEDAR PARK BREAST IMAGING 11 3 **DRIPPING SPRINGS** 12 4 GEORGETOWN 13 5 **KYLE & KYLE BREAST IMAGING** 14
- 6 MANOR
- 7 MEDICAL PARK TOWER
- 8 MIDTOWN / THERANOSTICS /
- <sup>8</sup> INTERVENTIONAL

- 15 WESTLAKE
- 16 WILLIAM CANNON
- 17 WILSON PARKE

**SCAN ME** FOR LOCATIONS AND DIRECTIONS

SEE LOCATION ADDRESSES AND PHONE NUMBERS ON REVERSE