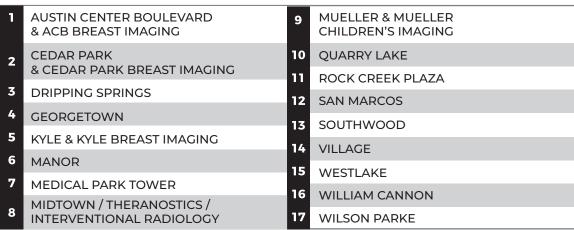

CHEDULE YOUR EXAM

• Patients can schedule many exams online, including most X-ray, bone densitometry, CT, MRI, mammography, and  $ultrasound\ exams.\ Go\ to\ \textbf{ausrad.com/scheduling}.$ 

· Call us at (512) 453-6100 to schedule fluoroscopy, interventional radiology, PET, or nuclear/molecular radiology exams, or any exam not listed on the scheduling portal.



(\$) **PAY YOUR BILL** or make payment arrangements.



**REQUEST MEDICAL RECORDS** of your ARA exams.



SEE EXAM REPORTS & IMAGES for ARA exams back to 2020.





CREATE A PROFILE to manage your patient information.



Extended hours are available at some locations. Ask your scheduler for details.



Know costs before you go with the out-of-pocket estimator tool at ausrad.com.

LOCATIONS MAP ON REVERSE





# LOCATIONS & MAP