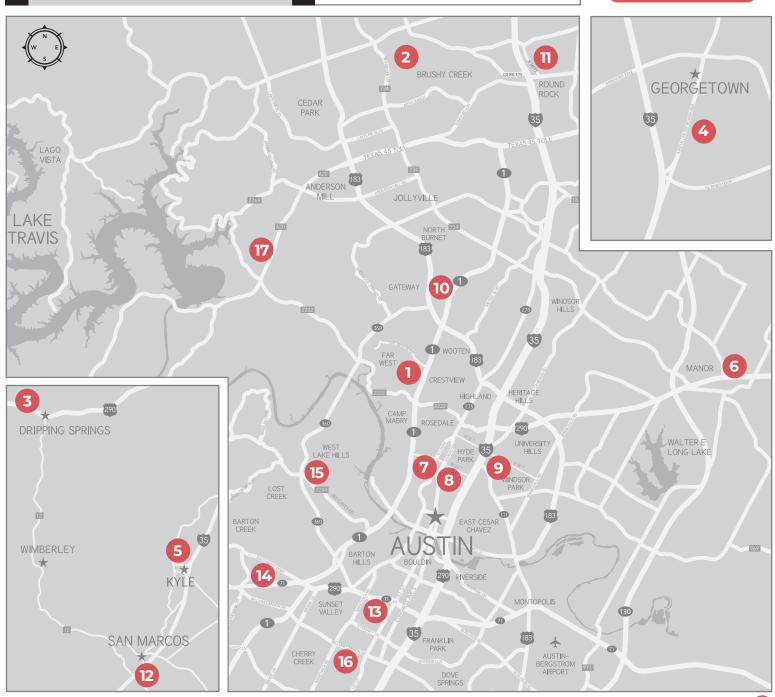

E YOUR EXAM

• Patients can schedule many exams online, including most X-ray, bone densitometry, CT, MRI, mammography, and  $ultrasound\ exams.\ Go\ to\ \textbf{ausrad.com/scheduling}.$ 

· Call us at (512) 453-6100 to schedule fluoroscopy, interventional radiology, PET, or nuclear/molecular radiology exams, or any exam not listed on the scheduling portal.



(\$) **PAY YOUR BILL** or make payment arrangements.



**REQUEST MEDICAL RECORDS** of your ARA exams.



SEE EXAM REPORTS & IMAGES for ARA exams back to 2020.





CREATE A PROFILE to manage your patient information.



Extended hours are available at some locations. Ask your scheduler for details.



Know costs before you go with the out-of-pocket estimator tool at ausrad.com.

LOCATIONS MAP ON REVERSE





# LOCATIONS & MAP