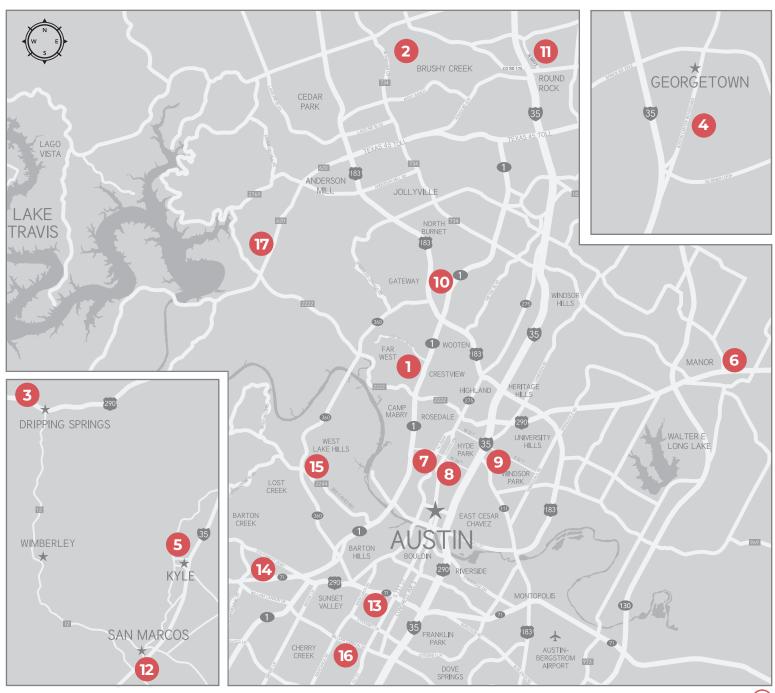

# **LOCATIONS & MAP**

| 1   | AUSTIN CENTER BOULEVARD<br>& ACB BREAST IMAGING      | 9  | MUELLER & MUELLER<br>CHILDREN'S IMAGING |  |
|-----|------------------------------------------------------|----|-----------------------------------------|--|
| 2   | CEDAR PARK & CEDAR PARK BREAST IMAGING               | 10 | QUARRY LAKE                             |  |
|     | & CEDAR PARK BREAST IMAGING                          | 11 | ROCK CREEK PLAZA                        |  |
| 3   | DRIPPING SPRINGS                                     |    | CANINAADCOC                             |  |
| ,   |                                                      | 12 | SAN MARCOS                              |  |
| 4   | GEORGETOWN                                           |    | SOUTHWOOD                               |  |
| 5   | KYLE & KYLE BREAST IMAGING MANOR                     |    | 30011111000                             |  |
|     |                                                      |    | VILLAGE                                 |  |
| 6   |                                                      |    | )                                       |  |
| 7   | MEDICAL PARK TOWER                                   |    | WESTLAKE                                |  |
| l ′ |                                                      |    | WILLIAM CANNON                          |  |
| 8   | MIDTOWN / THERANOSTICS /<br>INTERVENTIONAL RADIOLOGY |    |                                         |  |
|     |                                                      |    | WILSON PARKE                            |  |
|     |                                                      |    |                                         |  |

# SCHEDULE MOST EXAMS ONLINE AT AUSRAD.COM/SCHEDULING

PHONE SCHEDULING **512.453.6100** 

DIAGNOSTIC IMAGING Scheduling Hours: 7AM-7PM · Fax: 512.836.8869

| NORTH                                                                                                      | HOURS, DIRECTIONS & PHONE                                                                                                                                                                                                                                                                                                                            |
|------------------------------------------------------------------------------------------------------------|------------------------------------------------------------------------------------------------------------------------------------------------------------------------------------------------------------------------------------------------------------------------------------------------------------------------------------------------------|
| <b>AUSTIN CENTER BOULEVARD &amp; ACB BREAST IMAGING</b> 6818 Austin Center Blvd #101, Austin, TX 78731     | Open Mon-Fri 8am-5pm. Located in the Austin Surgical Plaza on the west side of MOPAC. Take the Far West exit and turn left on Austin Center Blvd, then turn right into the plaza. ARA is in the building to the left. Call the center at <b>(512) 795-8505</b> .                                                                                     |
| CEDAR PARK & CEDAR PARK BREAST IMAGING<br>12800 W Parmer Ln #200, Cedar Park, TX 78613                     | Open Mon-Fri 8am-5pm. Located one block south of Hwy 1431 at the intersection of Colonial Parkway and Parmer Ln. Call the center at <b>(512) 485-7199</b> .                                                                                                                                                                                          |
| GEORGETOWN 3201 South Austin Ave #105, Georgetown, TX 78626                                                | Open Mon-Fri 8am-5pm. Located off IH 35 between Leander Rd and the southeast inner loop. Call the center at <b>(512) 863-4648</b> .                                                                                                                                                                                                                  |
| QUARRY LAKE<br>4515 Seton Center Parkway #105, Austin, TX 78759                                            | Open Mon-Fri 8am-5pm. Located off Hwy 183 N off Braker Ln on the east side of Hwy 183. Turn onto Seton Center Parkway and take the first entrance on the left. The suite is located in the north lobby. Call the center at <b>(512) 519-3402</b> . Please use the building's intercom system to enter for after-hours or early morning appointments. |
| ROCK CREEK PLAZA<br>2120 North Mays St #220, Round Rock, TX 78664                                          | Open Mon-Fri 8am-5:30pm. Located off N IH 35 on the access road north of Hwy 79 just past Texas Ave. Call the center at <b>(512) 238-7195</b> .                                                                                                                                                                                                      |
| EAST                                                                                                       |                                                                                                                                                                                                                                                                                                                                                      |
| MANOR<br>12700 Lexington St #300, Manor, TX 78653                                                          | Open Mon-Fri 8am-5pm. From Hwy 290, turn north on Lexington St. The center is about a quarter-mile down on the left. Call the center at <b>(512) 776-1158.</b>                                                                                                                                                                                       |
| SOUTH                                                                                                      |                                                                                                                                                                                                                                                                                                                                                      |
| KYLE & KYLE BREAST IMAGING<br>4211 Benner Rd #100, Kyle, TX 78640                                          | Open Mon-Fri 8am-5pm. Located on Benner Rd near the Plum Creek Golf Course. From IH 35, take exit 215 (Kyle Parkway) and go west on Kohlers Crossing for about 1.5 miles. Turn left on Benner Rd. Call the center at <b>(512) 776-1150.</b>                                                                                                          |
| DRIPPING SPRINGS<br>170 Benney Ln #101, Dripping Springs, TX 78620                                         | Open Mon-Fri 8am-4:30pm. Located off Hwy 290. Turn on Mighty Tiger Trail then turn right on Benney Ln. Call the center at <b>(512) 776-1176.</b>                                                                                                                                                                                                     |
| SAN MARCOS<br>1348-B Texas 123 South, San Marcos, TX 78666                                                 | Open Mon-Fri 8am-5pm. From IH 35, take the Seguin exit and drive east for about a mile. The center is located just past Riley's Transmission. Call the center at <b>(512) 519-3431.</b>                                                                                                                                                              |
| SOUTHWOOD<br>1701 W Ben White Blvd #170, Austin, TX 78704                                                  | Open Mon-Fri 8am-5pm. Located on the south access road off Ben White Blvd (Hwy 290/71) between Menchaca Rd and South 1st St. Call the center at <b>(512) 428-9090.</b> Please use the building's intercom system to enter for after-hours or early morning appointments.                                                                             |
| WILLIAM CANNON<br>2501 W William Cannon Dr, Bldg. 5<br>Austin, TX 78745                                    | Open Mon-Fri 8am-5pm. Located on the south side of W William Cannon Dr between Westgate Blvd and Menchaca Rd in the Stonegate One complex, building 5. Call the center at <b>(512) 346-7311</b> . Please use the building's intercom system to enter for after-hours or early morning appointments.                                                  |
| WEST                                                                                                       |                                                                                                                                                                                                                                                                                                                                                      |
| <b>VILLAGE</b> 5625 Eiger Rd #165, Austin, TX 78735                                                        | Open Mon-Fri 8am-5pm. Located off Vega Ave between Southwest Parkway and W William Cannon. From Vega Ave, turn on to Eiger Rd (which loops back to Vega). Turn into the Southwest Medical Village complex. Call the center at <b>(512) 519-3474.</b>                                                                                                 |
| WESTLAKE<br>5656 Bee Caves Rd, Bldg. H, #200, Austin, TX 78746                                             | Open Mon-Fri 8am-5pm. Located in the Westlake Medical Center Complex, just east of Loop 360 at Bee Caves Rd. Call the center at <b>(512) 328-4984.</b>                                                                                                                                                                                               |
| WILSON PARKE<br>11714 Wilson Parke Ave #175, Austin, TX 78726                                              | Open Mon-Fri 8am-5pm. Located off Hwy 620 near the Trails Shopping Center next to Austin Regional Clinic. Turn west onto Wilson Parke Ave from 620 and make the first right into the complex. Call the center at <b>(512) 519-3457.</b>                                                                                                              |
| CENTRAL                                                                                                    |                                                                                                                                                                                                                                                                                                                                                      |
| MEDICAL PARK TOWER 1301 W 38th St #118, Austin, TX 78705                                                   | Open Mon-Fri 8am-5pm. Located between W 38th and W 34th on the west side of the Seton Ascension Medical Center. From N Lamar, turn west on 34th St, go past Medical Parkway and turn right into the parking lot. ARA is on the SW side of the building. Call the center at <b>(512) 454-7380</b> .                                                   |
| MIDTOWN / THERANOSTICS CENTER /<br>INTERVENTIONAL RADIOLOGY CENTER<br>901 W 38th St #100, Austin, TX 78705 | Open Mon-Fri 8am-5pm. Located on W 38th St east of N Lamar and across the street from the Austin Heart Hospital. Parking is located beside the building when you turn off 38th St. Call the center at <b>(512) 519-3456.</b>                                                                                                                         |
| MUELLER & MUELLER CHILDREN'S IMAGING<br>1301 Barbara Jordan Blvd #104, Austin, TX 78723                    | Open Mon-Fri 8am-5pm. Located on the SE corner of Lancaster Dr and Barbara Jordan Blvd between the Ronald McDonald House and Starbucks. The parking garage behind Strictly Pediatrics can be accessed from Barbara Jordan Blvd, between the Ronald McDonald House and Strictly Pediatrics. Call the center at <b>(512) 480-0761</b> .                |