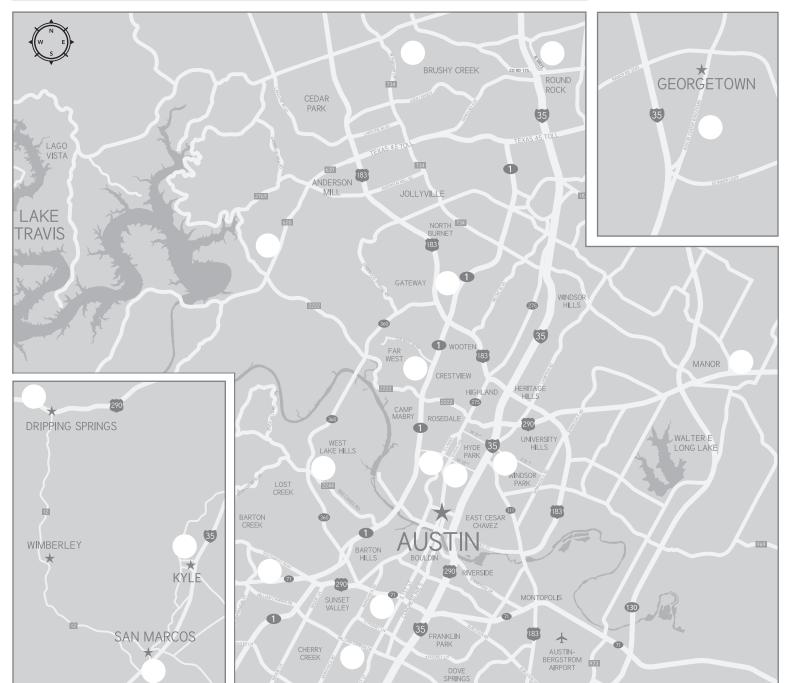

# LOCATIONS & MAP

- AUSTIN CENTER BOULEVARD & ACB BREAST IMAGING
   CEDAR PARK & CEDAR PARK BREAST IMAGING
   DRIPPING SPRINGS
   GEORGETOWN
- 5 KYLE & KYLE BREAST IMAGING
- 6 MANOR
- 7 MEDICAL PARK TOWER
- 8 MIDTOWN / THERANOSTICS /
- INTERVENTIONAL

QUARRY LAKE

10

- 11 ROCK CREEK PLAZA
- 12 SAN MARCOS
- 13 SOUTHWEST MEDICAL VILLAGE
- 14 SOUTHWOOD
- 15 WESTLAKE
- 16 WILLIAM CANNON
- 17 WILSON PARKE

SEE LOCATION ADDRESSES AND PHONE NUMBERS ON REVERSE

#### PHONE SCHEDULING **512.453.6100** SCHEDULE ULTRASOUND ONLINE AT **AUSRAD.COM/SCHEDULING** Scheduling Hours: 7AM-7PM • Fax: 512.836.8869

| NORTH                                                     |                                                                                                                                                                                                                                                                                                                                                                                                                                                                              |  |  |
|-----------------------------------------------------------|------------------------------------------------------------------------------------------------------------------------------------------------------------------------------------------------------------------------------------------------------------------------------------------------------------------------------------------------------------------------------------------------------------------------------------------------------------------------------|--|--|
| 6818 Austin Center Blvd., #101, Austin, TX 78731          | Open Mon-Fri, 8am-5pm. Located in the Austin Surgical Plaza on the west side of MOPAC. Take the Far West exit and turn left on Austin Center Blvd., then turn right into the plaza. ARA is in the building to the left. Call the center at <b>(512) 795-8505</b> .                                                                                                                                                                                                           |  |  |
| 12800 W. Parmer Ln., #200, Cedar Park, TX 78613           | Open Mon-Fri,, 8am-5pm. Extended hours: CT 7am-11pm, mammography 7am-9pm, MRI 6:30am-11pm, ultrasound 7am-11pm<br>Located one block south of Hwy 1431 at the intersection of Colonial Parkway and Parmer Lane. Call the center at (512) 485-7199.                                                                                                                                                                                                                            |  |  |
| 3201 South Austin Ave., #105, Georgetown, TX 78626        | Open Mon-Fri, 8am-5pm. <b>Extended hours:</b> CT 7:30am-7pm, mammography 7am-5pm, MRI 6:30am-11pm, ultrasound 7am-<br>5pm. Located off IH 35 between Leander Rd. and the southeast inner loop. Call the center at <b>(512) 863-4648</b> .                                                                                                                                                                                                                                    |  |  |
| 4515 Seton Center Parkway, #105, Austin, TX 78759         | Open Mon-Fri, 8am-5pm. <b>Extended hours:</b> CT 7am-10pm, fluoroscopy 8:30am-7pm, MRI 6:30am-11pm, ultrasound 7am-6pm. Located off Hwy 183 N off Braker Lane on the east side of Hwy 183. Turn onto Seton Center Parkway and take the first entrance on the left. The suite is located in the north lobby. Call the center at <b>(512) 519-3402</b> . Please use the building's intercom system to enter for after-hours or early morning appointments.                     |  |  |
| 2120 North Mays, #220, Round Rock, TX 78664               | Open Mon-Fri, 8am-5pm. <b>Extended hours:</b> CT 7am-5:30pm, mammography 7am-5pm, MRI 6:30am-11pm, ultrasound 7am-<br>11pm. Located directly off N IH 35 on the access road north of Hwy 79 just past Texas Ave. Call the center at <b>(512) 238-7195.</b>                                                                                                                                                                                                                   |  |  |
| EAST                                                      |                                                                                                                                                                                                                                                                                                                                                                                                                                                                              |  |  |
| 12700 Lexington St., #300, Manor, TX 78653                | Open Mon-Fri, 8am-5pm. From Hwy 290, turn north on Lexington St. The center is about a quarter-mile on the left. Call the center at <b>(512) 776-1158.</b>                                                                                                                                                                                                                                                                                                                   |  |  |
| SOUTH                                                     |                                                                                                                                                                                                                                                                                                                                                                                                                                                                              |  |  |
| 4211 Benner Rd., #100, Kyle, TX 78640                     | Open Mon-Fri, 8am-5pm. <b>Extended hours:</b> CT 7:30am-7pm, MRI 6:30am-11pm, ultrasound 7:30am-5pm. Also open <b>Saturday</b><br><b>and Sunday</b> 8am-4pm for MRI. Located on Benner Rd near the Plum Creek Golf Course. From IH 35, take exit 215 (Kyle Parkway)<br>and go west on Kohlers Crossing for about 1.5 miles. Turn left on Benner Rd. Call the center at <b>(512) 776-1150</b> .                                                                               |  |  |
| 170 Benney Lane, #101, Dripping Springs, TX 78620         | Open Mon-Fri, 8am-4:30pm. Located off Hwy 290. Turn on Mighty Tiger Trail then turn right on Benney Ln. Call the center at (512) 776-1176.                                                                                                                                                                                                                                                                                                                                   |  |  |
| 1348-B Texas 123 South, San Marcos, TX 78666              | Open Mon-Fri, 8am-5pm. Extended hours: MRI 6:30am-11pm, CT 7am-7pm. From IH 35, take the Seguin exit and drive east fi about a mile. The center is located just past Riley's Transmission. Call the center at (512) 519-3431.                                                                                                                                                                                                                                                |  |  |
| 1701 West Ben White Blvd., #170, Austin, TX 78704         | Open Mon-Fri, 8am-5pm. <b>Extended hours:</b> CT 7:30am-11pm, MRI 6:30am-11pm, ultrasound 6:30am-10pm. Located on the south access road off Ben White Blvd. (Hwy 290/71) between Menchaca Rd. and South 1st St. Call the center at <b>(512) 428-9090.</b> Please use the building's intercom system to enter for after-hours or early morning appointments.                                                                                                                  |  |  |
| 2501 West William Cannon Dr., Bldg. 5<br>Austin, TX 78745 | Open Mon-Fri, 8am-5pm. <b>Extended hours:</b> CT 7:30am-7pm, MRI 6:30am-11pm, ultrasound 7:30am-6pm. Located on the south side of W William Cannon Dr. between Westgate Blvd. and Menchaca Rd. in the Stonegate One complex, building 5. Call the center at <b>(512) 346-7311</b> . Please use the building's intercom system to enter for after-hours or early morning appointments.                                                                                        |  |  |
| WEST                                                      |                                                                                                                                                                                                                                                                                                                                                                                                                                                                              |  |  |
| 5625 Eiger Rd., #165, Austin, TX 78735                    | Open Mon-Fri, 8am-5pm. <b>Extended hours:</b> CT 7:30am-7pm, MRI 8am-10:30pm. Located off Vega Ave between Southwest Park-<br>way and W William Cannon. From Vega Ave., turn on to Eiger Rd. (which loops back to Vega). Turn into the Southwest Medical<br>Village complex. Call the center at <b>(512) 519-3474.</b>                                                                                                                                                       |  |  |
| 5656 Bee Caves Rd., Bldg. H, #200, Austin, TX 78746       | Open Mon-Fri, 8am-5pm. <b>Extended hours:</b> MRI 8am-6:30pm, mammography 7:30am-5pm, US 7:30am-5pm. Located in the Westlake Medical Center Complex, just east of Loop 360 at Bee Caves Rd. Call the center at <b>(512) 328-4984.</b>                                                                                                                                                                                                                                        |  |  |
| 11714 Wilson Parke Ave., #175, Austin, TX 78726           | Open Mon-Fri, 8am-5pm. <b>Extended hours:</b> CT 7:30am-7pm. Located off Hwy 620 near the Trails Shopping Center next to Austin Regional Clinic. Turn west onto Wilson Parke from 620 and make the first right into the complex. Call the center at <b>(512) 519-3457.</b>                                                                                                                                                                                                   |  |  |
| CENTRAL                                                   |                                                                                                                                                                                                                                                                                                                                                                                                                                                                              |  |  |
| 1301 West 38th Street, #118, Austin, TX 78705             | Open Mon-Fri, 8am-5pm. <b>Extended hours:</b> CT 7am-7pm, MRI 6:30am-11pm, X-ray 8am-8pm. Also open <b>Saturday</b> 8am-5pm for CT, MRI and X-ray. <b>Sunday</b> 8am-5pm for MRI and X-ray. Located between W. 38th and W. 34th on the west side of the Seton Ascension Medical Center. From N. Lamar, turn west on 34th St., go past Medical Parkway and turn right into the parking lot. ARA is on the SW side of the building. Call the center at <b>(512) 454-7380</b> . |  |  |
| 901 West 38th Street, #100, Austin, TX 78705              | Open Mon-Fri, 8am-5pm. <b>Extended hours:</b> CT 7:30am-6pm, MRI 8am-7pm, PET/CT 7am-6pm. Located on W 38th St east of N<br>Lamar and across the street from the Austin Heart Hospital. Parking is located beside the building when you turn off 38th St.<br>Call the center at <b>(512) 519-3456</b> .                                                                                                                                                                      |  |  |
| 1301 Barbara Jordan Blvd., #104, Austin, TX 78723         | Open Mon-Fri, 8am-5pm. <b>Extended hours:</b> Ultrasound 7am-6pm. Located on the SE corner of Lancaster and Barbara Jordan between the Ronald McDonald House and Starbucks. PARKING: Garage behind Strictly Pediatrics can be accessed from Barbara Jordan, between the Ronald McDonald House and Strictly Pediatrics. Call the center at <b>(512) 480-0761</b> .                                                                                                            |  |  |