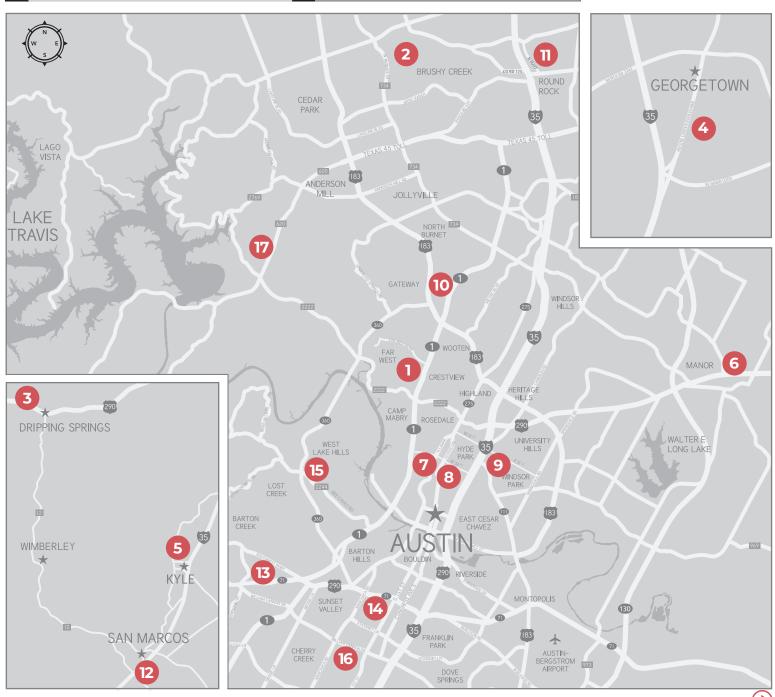

# **LOCATIONS & MAP**

| 1   | AUSTIN CENTER BOULEVARD<br>& ACB BREAST IMAGING | 9  | MUELLER & MUELLER<br>CHILDREN'S IMAGING |  |
|-----|-------------------------------------------------|----|-----------------------------------------|--|
| 2   | CEDAR PARK<br>& CEDAR PARK BREAST IMAGING       | 10 | QUARRY LAKE                             |  |
|     | & CEDAR PARK BREAST IMAGING                     | 11 | ROCK CREEK PLAZA                        |  |
| 3   | DRIPPING SPRINGS                                | 12 |                                         |  |
|     | Dian i inte di minted                           |    | SAN MARCOS                              |  |
| 4   | GEORGETOWN                                      | 13 | SOUTHWEST MEDICAL VILLAGE               |  |
| 5   | KYLE & KYLE BREAST IMAGING                      |    |                                         |  |
|     | KIZZ G KIZZ BKZ KOT IIII/KOII VO                | 14 | SOUTHWOOD                               |  |
| 6   | MANOR                                           |    |                                         |  |
| .,  | A SERVICAL DARK TOLASED                         | 15 | WESTLAKE                                |  |
| 7   | MEDICAL PARK TOWER                              |    | WILLIAM CANNON                          |  |
| × . | MIDTOWN / THERANOSTICS /                        | 16 | WILLIAM CANNON                          |  |
|     | INTERVENTIONAL                                  | 17 | WILSON PARKE                            |  |