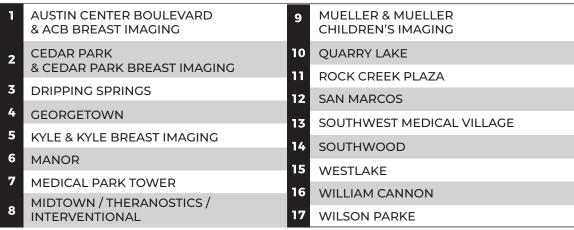

### **PHONE SCHEDULING 512.453.6100** SCHEDULE ULTRASOUND ONLINE AT AUSRAD.COM/SCHEDULING

DIAGNOSTIC IMAGING Scheduling Hours: 7AM-7PM • Fax: 512.836.8869

| NORTH                                                                                                              |                                                                                                                                                                                                                                                                                                                                                                                                                                                                             |  |  |  |
|--------------------------------------------------------------------------------------------------------------------|-----------------------------------------------------------------------------------------------------------------------------------------------------------------------------------------------------------------------------------------------------------------------------------------------------------------------------------------------------------------------------------------------------------------------------------------------------------------------------|--|--|--|
| AUSTIN CENTER BOULEVARD<br>& ACB BREAST IMAGING<br>6818 Austin Center Blvd., #101, Austin, TX 78731                | Open Mon-Fri, 8am-5pm. Located in the Austin Surgical Plaza on the west side of MOPAC. Take the Far West exit and turn left on Austin Center Blvd., then turn right into the plaza. ARA is in the building to the left. Call the center at <b>(512) 795-8505</b> .                                                                                                                                                                                                          |  |  |  |
| CEDAR PARK & CEDAR PARK BREAST IMAGING<br>12800 W. Parmer Ln., #200, Cedar Park, TX 78613                          | Open Mon-Fri,, 8am-5pm. <b>Extended hours:</b> CT 7am-11pm, mammography 7am-9pm, MRI 6:30am-11pm, ultrasound 7am-11 Located one block south of Hwy 1431 at the intersection of Colonial Parkway and Parmer Lane. Call the center at <b>(512) 485-7</b> 1                                                                                                                                                                                                                    |  |  |  |
| GEORGETOWN<br>3201 South Austin Ave., #105, Georgetown, TX 78626                                                   | Open Mon-Fri, 8am-5pm. <b>Extended hours:</b> CT 7:30am-7pm, mammography 7am-5pm, MRI 6:30am-11pm, ultrasound 7am-5pm. Located off IH 35 between Leander Rd. and the southeast inner loop. Call the center at <b>(512) 863-4648</b> .                                                                                                                                                                                                                                       |  |  |  |
| QUARRY LAKE<br>4515 Seton Center Parkway, #105, Austin, TX 78759                                                   | Open Mon-Fri, 8am-5pm. <b>Extended hours:</b> CT 7am-10pm, fluoroscopy 8:30am-7pm, MRI 6:30am-11pm, ultrasound 7am-6pm Located off Hwy 183 N off Braker Lane on the east side of Hwy 183. Turn onto Seton Center Parkway and take the first entrance on the left. The suite is located in the north lobby. Call the center at <b>(512) 519-3402</b> . Please use the building's intercom system to enter for after-hours or early morning appointments.                     |  |  |  |
| ROCK CREEK PLAZA<br>2120 North Mays, #220, Round Rock, TX 78664                                                    | Open Mon-Fri, 8am-5pm. <b>Extended hours:</b> CT 7am-5:30pm, mammography 7am-5pm, MRI 6:30am-11pm, ultrasound 7am-11pm. Located directly off N IH 35 on the access road north of Hwy 79 just past Texas Ave. Call the center at <b>(512) 238-7195.</b>                                                                                                                                                                                                                      |  |  |  |
| EAST                                                                                                               |                                                                                                                                                                                                                                                                                                                                                                                                                                                                             |  |  |  |
| MANOR<br>12700 Lexington St., #300, Manor, TX 78653                                                                | Open Mon-Fri, 8am-5pm. From Hwy 290, turn north on Lexington St. The center is about a quarter-mile on the left. Call the center at <b>(512) 776-1158</b> .                                                                                                                                                                                                                                                                                                                 |  |  |  |
| SOUTH                                                                                                              |                                                                                                                                                                                                                                                                                                                                                                                                                                                                             |  |  |  |
| KYLE & KYLE BREAST IMAGING<br>4211 Benner Rd., #100, Kyle, TX 78640                                                | Open Mon-Fri, 8am-5pm. <b>Extended hours:</b> CT 7:30am-7pm, MRI 6:30am-11pm, ultrasound 7:30am-5pm. Also open <b>Saturday and Sunday</b> 8am-4pm for MRI. Located on Benner Rd near the Plum Creek Golf Course. From IH 35, take exit 215 (Kyle Parkway) and go west on Kohlers Crossing for about 1.5 miles. Turn left on Benner Rd. Call the center at <b>(512) 776-1150</b> .                                                                                           |  |  |  |
| DRIPPING SPRINGS<br>170 Benney Lane, #101, Dripping Springs, TX 78620                                              | Open Mon-Fri, 8am-4:30pm. Located off Hwy 290. Turn on Mighty Tiger Trail then turn right on Benney Ln. Call the center at (512) 776-1176.                                                                                                                                                                                                                                                                                                                                  |  |  |  |
| SAN MARCOS<br>1348-B Texas 123 South, San Marcos, TX 78666                                                         | Open Mon-Fri, 8am-5pm. <b>Extended hours:</b> MRI 6:30am-11pm, CT 7am-7pm. From IH 35, take the Seguin exit and drive east for about a mile. The center is located just past Riley's Transmission. Call the center at <b>(512) 519-3431.</b>                                                                                                                                                                                                                                |  |  |  |
| SOUTHWOOD<br>1701 West Ben White Blvd., #170, Austin, TX 78704                                                     | Open Mon-Fri, 8am-5pm. <b>Extended hours:</b> CT 7:30am-11pm, MRI 6:30am-11pm, ultrasound 6:30am-10pm. Located on the south access road off Ben White Blvd. (Hwy 290/71) between Menchaca Rd. and South 1st St. Call the center at <b>(512) 428-9090</b> . Please use the building's intercom system to enter for after-hours or early morning appointments.                                                                                                                |  |  |  |
| WILLIAM CANNON<br>2501 West William Cannon Dr., Bldg. 5<br>Austin, TX 78745                                        | Open Mon-Fri, 8am-5pm. <b>Extended hours:</b> CT 7:30am-7pm, MRI 6:30am-11pm, ultrasound 7:30am-6pm. Located on the south side of W William Cannon Dr. between Westgate Blvd. and Menchaca Rd. in the Stonegate One complex, building 5. Call the center at <b>(512)</b> 346-7311. Please use the building's intercom system to enter for after-hours or early morning appointments.                                                                                        |  |  |  |
| WEST                                                                                                               |                                                                                                                                                                                                                                                                                                                                                                                                                                                                             |  |  |  |
| SOUTHWEST MEDICAL VILLAGE<br>5625 Eiger Rd., #165, Austin, TX 78735                                                | Open Mon-Fri, 8am-5pm. <b>Extended hours:</b> CT 7:30am-7pm, MRI 8am-10:30pm. Located off Vega Ave between Southwest Parkway and W William Cannon. From Vega Ave., turn on to Eiger Rd. (which loops back to Vega). Turn into the Southwest Medical Village complex. Call the center at <b>(512) 519-3474.</b>                                                                                                                                                              |  |  |  |
| WESTLAKE 5656 Bee Caves Rd., Bldg. H, #200, Austin, TX 78746                                                       | Open Mon-Fri, 8am-5pm. <b>Extended hours:</b> MRI 8am-6:30pm, mammography 7:30am-5pm, US 7:30am-5pm. Located in the Westlake Medical Center Complex, just east of Loop 360 at Bee Caves Rd. Call the center at <b>(512) 328-4984.</b>                                                                                                                                                                                                                                       |  |  |  |
| WILSON PARKE<br>11714 Wilson Parke Ave., #175, Austin, TX 78726                                                    | Open Mon-Fri, 8am-5pm. <b>Extended hours</b> : CT 7:30am-7pm. Located off Hwy 620 near the Trails Shopping Center next to Austin Regional Clinic. Turn west onto Wilson Parke from 620 and make the first right into the complex. Call the center at <b>(512) 519-3457</b> .                                                                                                                                                                                                |  |  |  |
| CENTRAL                                                                                                            |                                                                                                                                                                                                                                                                                                                                                                                                                                                                             |  |  |  |
| MEDICAL PARK TOWER 1301 West 38th Street, #118, Austin, TX 78705                                                   | Open Mon-Fri, 8am-5pm. <b>Extended hours:</b> CT 7am-7pm, MRI 6:30am-11pm, X-ray 8am-8pm. Also open <b>Saturday</b> 8am-5pm for CT, MRI and X-ray. <b>Sunday</b> 8am-5pm for MRI and X-ray. Located between W. 38th and W. 34th on the west side of the Seton Ascension Medical Center. From N. Lamar, turn west on 34th St., go past Medical Parkway and turn right into the parking lot. ARA is on the SW side of the building. Call the center at <b>(512) 454-7380.</b> |  |  |  |
| MIDTOWN / THERANOSTICS CENTER /<br>INTERVENTIONAL RADIOLOGY CENTER<br>901 West 38th Street, #100, Austin, TX 78705 | Open Mon-Fri, 8am-5pm. <b>Extended hours:</b> CT 7:30am-6pm, MRI 8am-7pm, PET/CT 7am-6pm. Located on W 38th St east of N Lamar and across the street from the Austin Heart Hospital. Parking is located beside the building when you turn off 38th St. Call the center at <b>(512) 519-3456</b> .                                                                                                                                                                           |  |  |  |
| MUELLER & MUELLER CHILDREN'S IMAGING<br>1301 Barbara Jordan Blvd., #104, Austin, TX 78723                          | Open Mon-Fri, 8am-5pm. <b>Extended hours:</b> Ultrasound 7am-6pm. Located on the SE corner of Lancaster and Barbara Jordan between the Ronald McDonald House and Starbucks. PARKING: Garage behind Strictly Pediatrics can be accessed from Barbara Jordan, between the Ronald McDonald House and Strictly Pediatrics. Call the center at <b>(512) 480-0761</b> .                                                                                                           |  |  |  |

# LOCATIONS & MAP