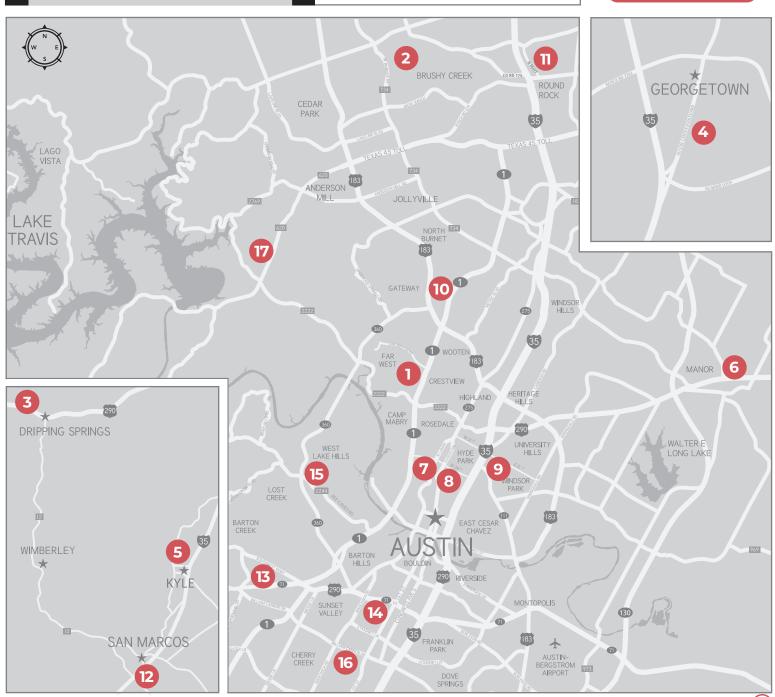

### **PHONE SCHEDULING 512.453.6100** SCHEDULE ULTRASOUND ONLINE AT AUSRAD.COM/SCHEDULING

DIAGNOSTIC IMAGING Scheduling Hours: 7AM-7PM • Fax: 512.836.8869

| NORTH                                                                                                              |                                                                                                                                                                                                                                                                                                                                                                                                                                                                             |  |  |  |
|--------------------------------------------------------------------------------------------------------------------|-----------------------------------------------------------------------------------------------------------------------------------------------------------------------------------------------------------------------------------------------------------------------------------------------------------------------------------------------------------------------------------------------------------------------------------------------------------------------------|--|--|--|
| AUSTIN CENTER BOULEVARD<br>& ACB BREAST IMAGING<br>6818 Austin Center Blvd., #101, Austin, TX 78731                | Open Mon-Fri, 8am-5pm. Located in the Austin Surgical Plaza on the west side of MOPAC. Take the Far West exit and turn left on Austin Center Blvd., then turn right into the plaza. ARA is in the building to the left. Call the center at <b>(512) 795-8505</b> .                                                                                                                                                                                                          |  |  |  |
| CEDAR PARK & CEDAR PARK BREAST IMAGING<br>12800 W. Parmer Ln., #200, Cedar Park, TX 78613                          | Open Mon-Fri,, 8am-5pm. <b>Extended hours:</b> CT 7am-11pm, mammography 7am-9pm, MRI 6:30am-11pm, ultrasound 7am-11 Located one block south of Hwy 1431 at the intersection of Colonial Parkway and Parmer Lane. Call the center at <b>(512) 485-7</b> 1                                                                                                                                                                                                                    |  |  |  |
| GEORGETOWN<br>3201 South Austin Ave., #105, Georgetown, TX 78626                                                   | Open Mon-Fri, 8am-5pm. <b>Extended hours:</b> CT 7:30am-7pm, mammography 7am-5pm, MRI 6:30am-11pm, ultrasound 7am-5pm. Located off IH 35 between Leander Rd. and the southeast inner loop. Call the center at <b>(512) 863-4648</b> .                                                                                                                                                                                                                                       |  |  |  |
| QUARRY LAKE<br>4515 Seton Center Parkway, #105, Austin, TX 78759                                                   | Open Mon-Fri, 8am-5pm. <b>Extended hours:</b> CT 7am-10pm, fluoroscopy 8:30am-7pm, MRI 6:30am-11pm, ultrasound 7am-6pm Located off Hwy 183 N off Braker Lane on the east side of Hwy 183. Turn onto Seton Center Parkway and take the first entrance on the left. The suite is located in the north lobby. Call the center at <b>(512) 519-3402</b> . Please use the building's intercom system to enter for after-hours or early morning appointments.                     |  |  |  |
| ROCK CREEK PLAZA<br>2120 North Mays, #220, Round Rock, TX 78664                                                    | Open Mon-Fri, 8am-5pm. <b>Extended hours:</b> CT 7am-5:30pm, mammography 7am-5pm, MRI 6:30am-11pm, ultrasound 7am-11pm. Located directly off N IH 35 on the access road north of Hwy 79 just past Texas Ave. Call the center at <b>(512) 238-7195.</b>                                                                                                                                                                                                                      |  |  |  |
| EAST                                                                                                               |                                                                                                                                                                                                                                                                                                                                                                                                                                                                             |  |  |  |
| MANOR<br>12700 Lexington St., #300, Manor, TX 78653                                                                | Open Mon-Fri, 8am-5pm. From Hwy 290, turn north on Lexington St. The center is about a quarter-mile on the left. Call the center at <b>(512) 776-1158</b> .                                                                                                                                                                                                                                                                                                                 |  |  |  |
| SOUTH                                                                                                              |                                                                                                                                                                                                                                                                                                                                                                                                                                                                             |  |  |  |
| KYLE & KYLE BREAST IMAGING<br>4211 Benner Rd., #100, Kyle, TX 78640                                                | Open Mon-Fri, 8am-5pm. <b>Extended hours:</b> CT 7:30am-7pm, MRI 6:30am-11pm, ultrasound 7:30am-5pm. Also open <b>Saturday and Sunday</b> 8am-4pm for MRI. Located on Benner Rd near the Plum Creek Golf Course. From IH 35, take exit 215 (Kyle Parkway) and go west on Kohlers Crossing for about 1.5 miles. Turn left on Benner Rd. Call the center at <b>(512) 776-1150</b> .                                                                                           |  |  |  |
| DRIPPING SPRINGS<br>170 Benney Lane, #101, Dripping Springs, TX 78620                                              | Open Mon-Fri, 8am-4:30pm. Located off Hwy 290. Turn on Mighty Tiger Trail then turn right on Benney Ln. Call the center at (512) 776-1176.                                                                                                                                                                                                                                                                                                                                  |  |  |  |
| SAN MARCOS<br>1348-B Texas 123 South, San Marcos, TX 78666                                                         | Open Mon-Fri, 8am-5pm. <b>Extended hours:</b> MRI 6:30am-11pm, CT 7am-7pm. From IH 35, take the Seguin exit and drive east for about a mile. The center is located just past Riley's Transmission. Call the center at <b>(512) 519-3431.</b>                                                                                                                                                                                                                                |  |  |  |
| SOUTHWOOD<br>1701 West Ben White Blvd., #170, Austin, TX 78704                                                     | Open Mon-Fri, 8am-5pm. <b>Extended hours:</b> CT 7:30am-11pm, MRI 6:30am-11pm, ultrasound 6:30am-10pm. Located on the south access road off Ben White Blvd. (Hwy 290/71) between Menchaca Rd. and South 1st St. Call the center at <b>(512) 428-9090</b> . Please use the building's intercom system to enter for after-hours or early morning appointments.                                                                                                                |  |  |  |
| WILLIAM CANNON<br>2501 West William Cannon Dr., Bldg. 5<br>Austin, TX 78745                                        | Open Mon-Fri, 8am-5pm. <b>Extended hours:</b> CT 7:30am-7pm, MRI 6:30am-11pm, ultrasound 7:30am-6pm. Located on the south side of W William Cannon Dr. between Westgate Blvd. and Menchaca Rd. in the Stonegate One complex, building 5. Call the center at <b>(512)</b> 346-7311. Please use the building's intercom system to enter for after-hours or early morning appointments.                                                                                        |  |  |  |
| WEST                                                                                                               |                                                                                                                                                                                                                                                                                                                                                                                                                                                                             |  |  |  |
| SOUTHWEST MEDICAL VILLAGE<br>5625 Eiger Rd., #165, Austin, TX 78735                                                | Open Mon-Fri, 8am-5pm. <b>Extended hours:</b> CT 7:30am-7pm, MRI 8am-10:30pm. Located off Vega Ave between Southwest Parkway and W William Cannon. From Vega Ave., turn on to Eiger Rd. (which loops back to Vega). Turn into the Southwest Medical Village complex. Call the center at <b>(512) 519-3474.</b>                                                                                                                                                              |  |  |  |
| WESTLAKE 5656 Bee Caves Rd., Bldg. H, #200, Austin, TX 78746                                                       | Open Mon-Fri, 8am-5pm. <b>Extended hours:</b> MRI 8am-6:30pm, mammography 7:30am-5pm, US 7:30am-5pm. Located in the Westlake Medical Center Complex, just east of Loop 360 at Bee Caves Rd. Call the center at <b>(512) 328-4984.</b>                                                                                                                                                                                                                                       |  |  |  |
| WILSON PARKE<br>11714 Wilson Parke Ave., #175, Austin, TX 78726                                                    | Open Mon-Fri, 8am-5pm. <b>Extended hours</b> : CT 7:30am-7pm. Located off Hwy 620 near the Trails Shopping Center next to Austin Regional Clinic. Turn west onto Wilson Parke from 620 and make the first right into the complex. Call the center at <b>(512) 519-3457</b> .                                                                                                                                                                                                |  |  |  |
| CENTRAL                                                                                                            |                                                                                                                                                                                                                                                                                                                                                                                                                                                                             |  |  |  |
| MEDICAL PARK TOWER 1301 West 38th Street, #118, Austin, TX 78705                                                   | Open Mon-Fri, 8am-5pm. <b>Extended hours:</b> CT 7am-7pm, MRI 6:30am-11pm, X-ray 8am-8pm. Also open <b>Saturday</b> 8am-5pm for CT, MRI and X-ray. <b>Sunday</b> 8am-5pm for MRI and X-ray. Located between W. 38th and W. 34th on the west side of the Seton Ascension Medical Center. From N. Lamar, turn west on 34th St., go past Medical Parkway and turn right into the parking lot. ARA is on the SW side of the building. Call the center at <b>(512) 454-7380.</b> |  |  |  |
| MIDTOWN / THERANOSTICS CENTER /<br>INTERVENTIONAL RADIOLOGY CENTER<br>901 West 38th Street, #100, Austin, TX 78705 | Open Mon-Fri, 8am-5pm. <b>Extended hours:</b> CT 7:30am-6pm, MRI 8am-7pm, PET/CT 7am-6pm. Located on W 38th St east of N Lamar and across the street from the Austin Heart Hospital. Parking is located beside the building when you turn off 38th St. Call the center at <b>(512) 519-3456</b> .                                                                                                                                                                           |  |  |  |
| MUELLER & MUELLER CHILDREN'S IMAGING<br>1301 Barbara Jordan Blvd., #104, Austin, TX 78723                          | Open Mon-Fri, 8am-5pm. <b>Extended hours:</b> Ultrasound 7am-6pm. Located on the SE corner of Lancaster and Barbara Jordan between the Ronald McDonald House and Starbucks. PARKING: Garage behind Strictly Pediatrics can be accessed from Barbara Jordan, between the Ronald McDonald House and Strictly Pediatrics. Call the center at <b>(512) 480-0761</b> .                                                                                                           |  |  |  |

# LOCATIONS & MAP