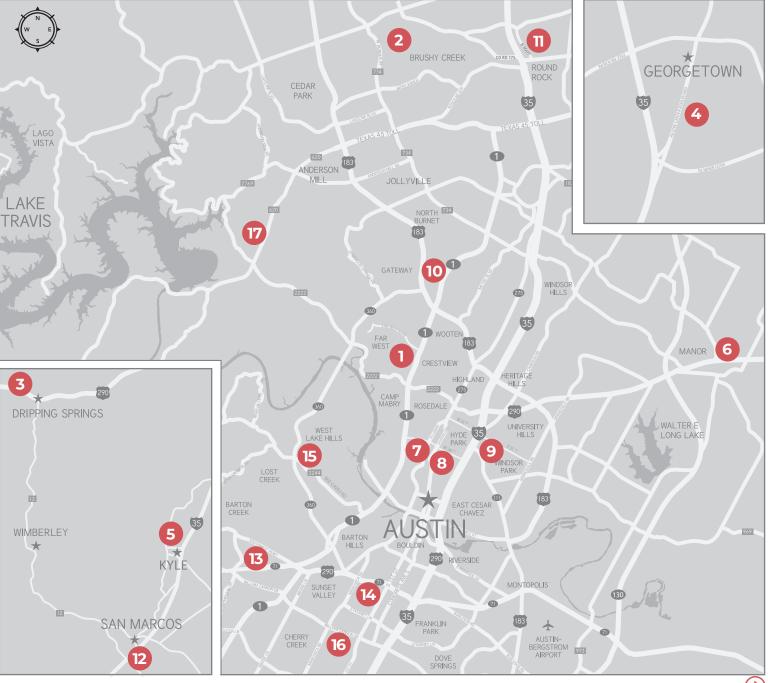

## LOCATIONS & MAP

- AUSTIN CENTER BOULEVARD П 9 & ACB BREAST IMAGING **CEDAR PARK** 10 2 & CEDAR PARK BREAST IMAGING 11 3 **DRIPPING SPRINGS** 12 4 GEORGETOWN 13 5 **KYLE & KYLE BREAST IMAGING**
- 6 MANOR
- 7 MEDICAL PARK TOWER
- 8 MIDTOWN / THERANOSTICS /
- <sup>8</sup> INTERVENTIONAL

- 15 WESTLAKE
- 16 WILLIAM CANNON
- 17 WILSON PARKE

**SCAN ME** FOR LOCATIONS AND DIRECTIONS

SEE LOCATION ADDRESSES AND PHONE NUMBERS ON REVERSE