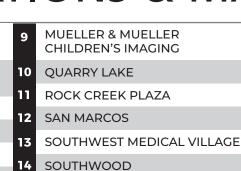

## LOCATIONS & MAP

- AUSTIN CENTER BOULEVARD П 9 & ACB BREAST IMAGING **CEDAR PARK** 10 2 & CEDAR PARK BREAST IMAGING 11 3 **DRIPPING SPRINGS** 12 4 GEORGETOWN 13 5 **KYLE & KYLE BREAST IMAGING**
- 6 MANOR
- 7 MEDICAL PARK TOWER
- 8 MIDTOWN / THERANOSTICS /
- <sup>8</sup> INTERVENTIONAL