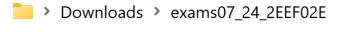

5. Click Extract. A new window will open with your exams.

6. Double click the folder to open.

7. Double click on viewer-win.exe to open the Medicom Viewer and view the study.

| <pre>exams07_24_2EEF02E &gt; exams07_24_2EEF02E</pre> |
|-------------------------------------------------------|
| Name                                                  |
| ~ Today                                               |
| autorun 🔬                                             |
|                                                       |
| viewer-win.exe                                        |
| windows                                               |
| viewer-mac.app                                        |
| dicom                                                 |