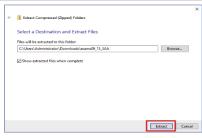

4. Check the Show extracted files when complete option.

| Extract Compressed (Zipped) Folders            |                                                                                                                                                                                                    |
|------------------------------------------------|----------------------------------------------------------------------------------------------------------------------------------------------------------------------------------------------------|
| elect a Destination and Extract Files          |                                                                                                                                                                                                    |
| les will be extracted to this folder:          |                                                                                                                                                                                                    |
| D/Users\Administrator\Downloads\exams09_15_3AA | Browse                                                                                                                                                                                             |
|                                                |                                                                                                                                                                                                    |
|                                                |                                                                                                                                                                                                    |
|                                                |                                                                                                                                                                                                    |
|                                                |                                                                                                                                                                                                    |
|                                                | Estact Compressed (Zopped) Foldes<br>elect a Destination and Extract Files<br>Meall be obtained for Nofelec<br>CIVAers/Administrator/Downloads/eams09,15,3AA<br>39kow ostanced files when complete |

5. Click Extract. A new window will open with your exams.

6. Double click the folder to open.

7. Double click on viewer-win.exe to open the Medicom Viewer and view the study.

| <pre>exams07_24_2EEF02E &gt; exams07_24_2EEF02E</pre> |
|-------------------------------------------------------|
| Name                                                  |
| ~ Today                                               |
| autorun 🔬                                             |
|                                                       |
| viewer-win.exe                                        |
| windows                                               |
| viewer-mac.app                                        |
| dicom                                                 |