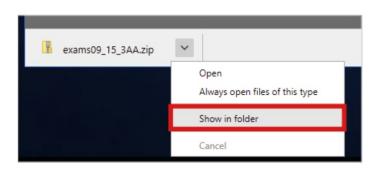

2. Next to the file name, click the arrow. Then click Show in the folder to locate it on your computer.

3. Right click on the file name, select Extract All from the menu.

| Name           | ^ |                                                             | Date modified        | Ту |
|----------------|---|-------------------------------------------------------------|----------------------|----|
| exams09_15_3AA |   | <b>Open</b><br>Open in new window                           | 0.115 /0017 5 50 DEA | Ce |
|                |   | Extract All                                                 |                      |    |
|                |   | Pin to Start<br>Edit with Notepad++<br>Scan with Windows De | efender              |    |
|                |   | Open with                                                   |                      | >  |
|                |   | Share with<br>Restore previous versio                       | ons                  | >  |
|                |   | Send to                                                     |                      | >  |
|                |   | Cut                                                         |                      |    |
|                |   | Сору                                                        |                      |    |