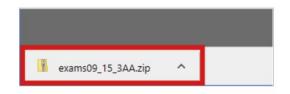

- Note: The viewer is supported on Windows operating systems and will not work on macOS.
- Once the study is downloaded the user can also view the images using the viewer. **Here's how the user can open the viewer:** 
  - 1. When the exam is done downloading you will see it in your browser window.

2. Next to the file name, click the arrow. Then click Show in the folder to locate it on your computer.

3. Right click on the file name, select Extract All from the menu.

| Name           | ^ |                                                             | Date modified        | Ту |
|----------------|---|-------------------------------------------------------------|----------------------|----|
| exams09_15_3AA |   | <b>Open</b><br>Open in new window                           | 0.115 /0017 5 50 DEA | Ce |
|                |   | Extract All                                                 |                      |    |
|                |   | Pin to Start<br>Edit with Notepad++<br>Scan with Windows De | efender              |    |
|                |   | Open with                                                   |                      | >  |
|                |   | Share with<br>Restore previous versio                       | ons                  | >  |
|                |   | Send to                                                     |                      | >  |
|                |   | Cut                                                         |                      |    |
|                |   | Сору                                                        |                      |    |