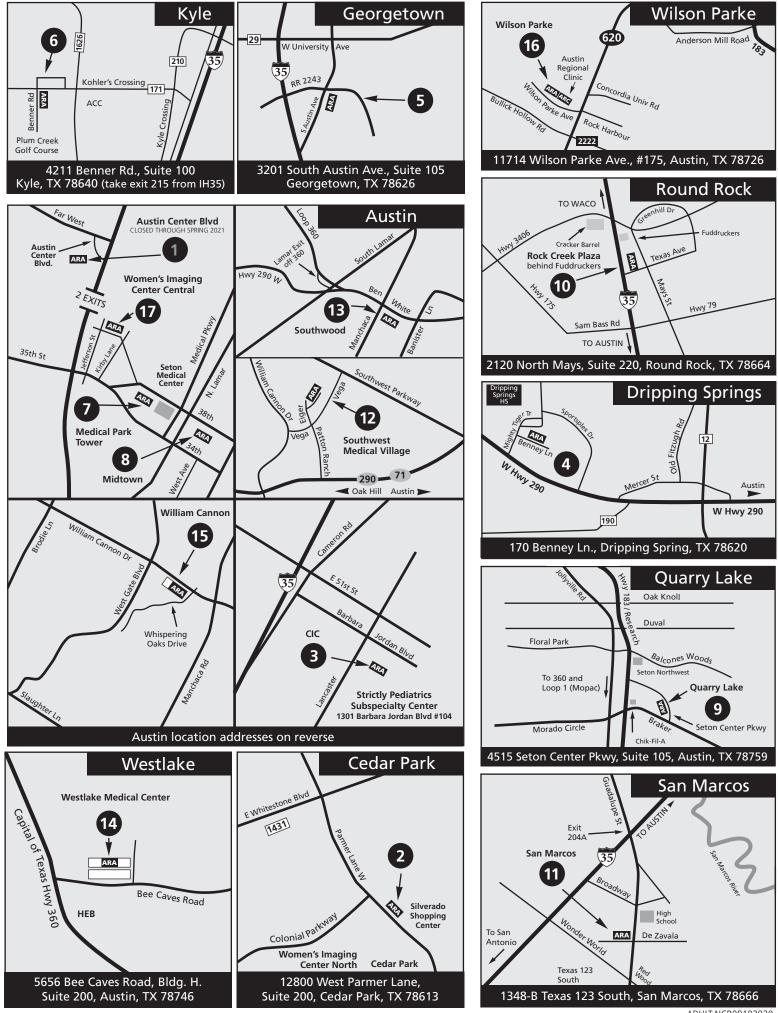

#### MAP # IMAGING CENTER

### MAP # IMAGING CENTER

1 AUSTIN CENTER BOULEVARD

CLOSED FOR RENOVATION THROUGH SPRING 2021 6818 Austin Center Blvd., #101, Austin, TX 78731

## 2 CEDAR PARK & CEDAR PARK WOMEN'S IMAGING

Bone Densitometry, Breast Biopsy, CT, 3D Screening &<br/>Diagnostic Mammography, 3T Open-Bore MRI,<br/>1.5T Ultra-Short Open-Bore MRI, Ultrasound, X-ray<br/>12800 W. Parmer Ln., #200, Cedar Park, TX 78613<br/>512-485-7199<br/>Fax 512-836-8869<br/>Monday - Friday<br/>Monday - Friday<br/>8:00 am - 5:00 pm<br/>Monday - Friday<br/>7:00 am - 7:00 pm (CT)<br/>Monday - Friday<br/>Monday - Friday<br/>6:30 am - 11:00 pm (MRI)<br/>Monday - Friday<br/>7:00 am - 11:00 pm (Ultrasound)

#### 3 CHILDREN'S IMAGING CENTER

 Fluoroscopy, 1.5T MRI, Ultrasound, X-ray

 1301 Barbara Jordan Blvd., #104, Austin, TX 78723

 512-480-0761
 Fax 512-836-8869

 Monday - Friday
 8:00 am - 5:00 pm

 Monday - Friday
 8:00 am - 6:30 pm (MRI)

 Monday - Friday
 7:30 am - 6:00 pm (Ultrasound)

#### 4 DRIPPING SPRINGS-See ausrad.com for hours.

Bone Densitometry, 3D Screening Mammography, Ultrasound, X-ray 170 Benney Lane, #101, Dripping Springs, TX 78620 512-776-1176 Fax 512-836-8869 Limited availability - call for information.

#### 5 GEORGETOWN

 Bone Densitometry, CT, 3D Screening Mammography,

 1.5T MRI, Ultrasound, X-ray

 3201 South Austin Ave., #105, Georgetown, TX 78626

 512-519-3441, 512-863-4648, 1-888-339-5340

 Fax 512-836-8869

 Monday - Friday
 8:00 am - 5:00 pm

 Monday - Friday
 7:00 am - 6:00 pm (CT)

Monday - Friday 7:00 am - 5:00 pm (Mammo) Monday - Friday 6:30 am - 11:00 pm (MRI) Monday - Friday 7:00 am - 6:00 pm (Ultrasound)

### 6 KYLE & KYLE WOMEN'S IMAGING

Bone Densitometry, Breast Biopsy, CT, 3D Screening & Diagnostic Mammography, 3T Open-Bore MRI, Ultrasound, X-ray

 4211 Benner Rd., #100, Kyle, TX 78640

 512-776-1150
 Fax 512-836-8869

 Monday - Friday
 8:00 am - 5:00 pm

 Monday - Friday
 7:30 am - 7:00 pm (CT)

 Monday - Friday
 7:00 am - 11:00 pm (MRI)

 Monday - Friday
 7:30 am - 8:00 pm (Ultrasound)

7 MEDICAL PARK TOWER\* (On SW side of building) *CT, 3T Open-Bore MRI, 1.5T Ultra-Short Open-Bore MRI, Ultrasound, X-ray* 1301 West 38th Street, #118, Austin, TX 78705 512-454-7380 Fax 512-836-8869 Monday - Friday 8:00 am - 5:00 pm Monday - Friday 7:30 am - 7:00 pm (CT) Monday - Friday 6:30 am - 11:00 pm (MRI) Monday - Friday 8:00 am - 9:00 pm (X-ray) Saturday - Sunday 8:00 am - 5:00 pm (MRI, X-ray)

## 8 MIDTOWN / AUSTIN VEIN CENTER

 CT, Interventional, Molecular Radiology, 1.5T MRI,

 PET/CT, Ultrasound, X-ray

 901 West 38th Street, #100, Austin, TX 78705

 512-519-3456
 Fax 512-836-8869

 Monday - Friday
 8:00 am - 5:00 pm

 Monday - Friday
 7:30 am - 7:00 pm (CT)

 Monday - Friday
 8:00 am - 7:00 pm (MRI)

 Monday - Friday
 7:00 am - 7:00 pm (PET/CT)

#### 9 QUARRY LAKE\*

Bone Densitometry, CT, Fluoroscopy, 3D ScreeningMammography, Molecular Radiology, 1.5T MRI,Ultrasound, X-ray4515 Seton Center Parkway, #105, Austin, TX 78759512-519-3402Fax 512-836-8869Monday - Friday8:00 am - 5:00 pmMonday - Friday7:00 am - 6:00 pm (CT)Monday - Friday6:30 am - 11:00 pm (MRI)Monday - Friday7:00 am - 6:00 pm (Ultrasound)

## 10 ROCK CREEK PLAZA\*

(Faces IH35 – see directions on map.) Bone Densitometry, CT, Fluoroscopy, 3D Screening Mammography, Molecular Radiology, 1.5T MRI, 1.5T Ultra-Short Open-Bore MRI, Ultrasound, X-ray 2120 North Mays, #220, Round Rock, TX 78664 512-238-7195 Fax 512-836-8869 Monday - Friday 8:00 am - 5:00 pm Monday - Friday 7:00 am - 7:00 pm (CT) Monday - Friday 7:00 am - 11:00 pm (MRI) Monday - Friday 7:00 am - 11:00 pm (Ultrasound)

### 11 SAN MARCOS

Bone Densitometry, CT, 3D Screening & Diagnostic Mammography, Molecular Radiology, 1.5T MRI, PET/CT, Ultrasound, X-ray 1348 B Texas 123 South, San Marcos, TX 78666 512-519-3431, 512-392-1831, 1-888-261-2149, Fax 512-836-8869 Monday - Friday 8:00 am - 5:00 pm Monday - Friday 7:00 am - 5:30 pm (MRI)

## 12 SOUTHWEST MEDICAL VILLAGE

 Bone Densitometry, CT, 3D Screening Mammography,

 1.5T MRI, Ultrasound, X-ray

 5625 Eiger Rd., #165, Austin, TX 78735

 512-519-3474
 Fax 512-836-8869

 Monday - Friday
 8:00 am - 5:00 pm

 Monday - Friday
 7:30 am - 7:00 pm (CT)

 Monday - Friday
 8:00 am - 6:30 pm (MRI)

## 13 SOUTHWOOD\*

Bone Densitometry, CT, Fluoroscopy, 3D ScreeningMammography, Molecular Imaging, 1.5T MRI, 3TOpen-Bore MRI, Myelogram, Ultrasound, X-ray1701 West Ben White Blvd., #170, Austin, TX 78704512-428-9090Fax 512-836-8869Monday - Friday8:00 am - 5:00 pmMonday - Friday7:30 am - 7:00 pm (CT)Monday - Friday6:30 am - 11:00 pm (Ultrasound)

#### 14 WESTLAKE

Bone Densitometry, Breast Biopsy, 3D Screening and<br/>Diagnostic Mammography, 1.5T MRI, Ultrasound,<br/>X-ray5656 Bee Caves Rd., Bldg. H, #200, Austin, TX 78746512-328-4984Fax 512-836-8869Monday - Friday8:00 am - 5:00 pmMonday - Friday8:00 am - 6:00 pm (MRI)

#### 15 WILLIAM CANNON\*

Bone Densitometry, CT, 3D Screening Mammography,1.5T MRI, Ultrasound, X-ray2501 West William Cannon Dr., Bldg. 5Austin, TX 78745512-346-7311Fax 512-836-8869Monday - Friday8:00 am - 5:00 pmMonday - Friday7:30 am - 7:00 pm (CT)Monday - Friday7:00 am - 5:30 pm (MRI)Monday - Friday7:30 am - 6:00 pm (Ultrasound)

#### 16 WILSON PARKE

Bone Densitometry, CT, 3D Screening Mammography,<br/>3T Open-Bore MRI, Ultrasound, X-ray11714 Wilson Parke Ave., #175, Austin, TX 78726512-519-3457Fax 512-836-8869Monday - Friday8:00 am - 5:00 pmMonday - Friday6:30 am - 11:00 pm (MRI)

17 WOMEN'S IMAGING CENTER-CENTRAL

(Located in the Jefferson Building.) Bone Densitometry, Breast Biopsy, 3D Screening & Diagnostic Mammography, Ultrasound, X-ray 1600 West 38th Street, #100, Austin, TX 78731 512-275-0013 Fax 512-836-8869 Monday - Friday 8:00 am - 5:30 pm