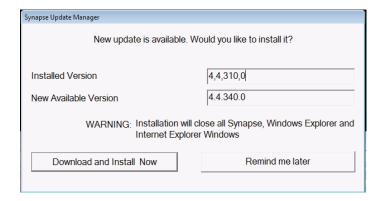

## **Important PACS Upgrade**

On Saturday, February 17th, ARA will be performing an upgrade to the FUJI Synapse application. After the upgrade is complete, the first study that you open will prompt you to upgrade Synapse as shown. Click the Download and Install Now button and then click Run if prompted.