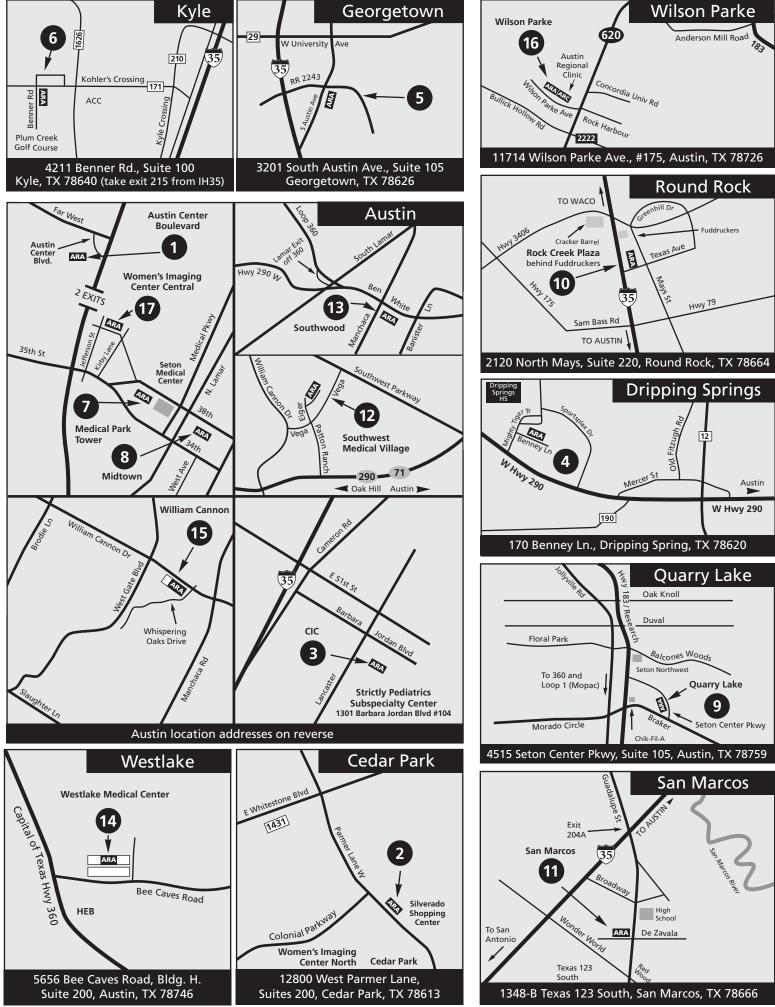

### 1 AUSTIN CENTER BOULEVARD

 CT, 1.5T MRI, Myelogram, Ultrasound

 6818 Austin Center Blvd., #101, Austin, TX 78731

 512-795-8505
 Fax 512-836-8869

 Monday-Friday
 8:00 am - 5:00 pm

 Monday-Friday
 7:00 am - 6:00 pm (MRI)

#### 2 CEDAR PARK & CEDAR PARK WOMEN'S IMAGING

Bone Densitometry, Breast Biopsy, CT, 3D Screening &<br/>Diagnostic Mammography, 3T Open-Bore MRI,<br/>1.5T Ultra-Short Open-Bore MRI, Ultrasound, X-ray<br/>12800 W. Parmer Ln., #200, Cedar Park, TX 78613<br/>512-485-7199 Fax 512-836-8869<br/>Monday-Friday 8:00 am - 5:00 pm<br/>Monday-Friday 7:30 am - 7:00 pm (CT)<br/>Monday-Friday 7:30 am - 10:00 pm (Mammo)<br/>Monday-Friday 7:00 am - 11:00 pm (MRI)<br/>Monday-Friday 7:00 am - 6:00 pm (Ultrasound)

### 3 CHILDREN'S IMAGING CENTER

 Fluoroscopy, 1.5T MRI, Ultrasound, X-ray

 1301 Barbara Jordan Blvd., #104, Austin, TX 78723

 512-480-0761
 Fax 512-836-8869

 Monday-Friday
 8:00 am - 5:00 pm

 Monday-Friday
 8:00 am - 6:30 pm (MRI)

### 4 DRIPPING SPRINGS

Bone Densitometry, 3D Screening Mammography, Ultrasound, X-ray 170 Benney Lane, #101, Dripping Springs, TX 78620 512-776-1176 Fax 512-836-8869 Monday-Friday 8:00 am - 5:00 pm

### 5 GEORGETOWN

 Bone Densitometry, CT, 3D Screening Mammography,

 1.5T MRI, Ultrasound, X-ray

 3201 South Austin Ave., #105, Georgetown, TX 78626

 512-519-3441, 512-863-4648, 1-888-339-5340

 Fax 512-836-8869

### 6 KYLE & KYLE WOMEN'S IMAGING

Bone Densitometry, Breast Biopsy, CT, 3D Screening& Diagnostic Mammography, 3T Open-Bore MRI,Ultrasound, X-ray4211 Benner Rd., #100, Kyle, TX 78640512-776-1150Fax 512-836-8869Monday - Friday8:00 am - 5:00 pmMonday - Friday7:00 am - 11:00 pm (MRI)

### 7 MEDICAL PARK TOWER\*

 
 (On Southwest side of building)

 C7, 3T Open-Bore MRI, 1.5T Ultra-Short Open-Bore MRI, Ultrasound, X-ray

 1301 West 38th Street, #118, Austin, TX 78705

 512-454-7380
 Fax 512-836-8869

### 9 QUARRY LAKE\*

Bone Densitometry, CT, Fluoroscopy, 3D Screening<br/>Mammography, Molecular Radiology, 1.5T MRI,<br/>Ultrasound, X-ray4515 Seton Center Parkway, #105, Austin, TX 78759512-519-3402Fax 512-836-8869Monday - Friday8:00 am - 5:00 pmMonday - Friday7:00 am - 10:00 pm (CT)Monday - Friday6:30 am - 11:00 pm (MRI)Monday - Friday7:00 am - 6:00 pm (Ultrasound)

### 10 ROCK CREEK PLAZA\*

(Faces IH35 – see directions on map.) Bone Densitometry, CT, Fluoroscopy, 3D Screening Mammography, Molecular Radiology, 1.5T MRI, 1.5T Ultra-Short Open-Bore MRI, Ultrasound, X-ray 2120 North Mays, #220, Round Rock, TX 78664 512-238-7195 Fax 512-836-8869 Monday - Friday 8:00 am - 5:00 pm Monday - Friday 7:30 am - 11:00 pm (CT) Monday - Friday 7:00 am - 11:00 pm (MRI) Monday - Friday 7:00 am - 11:00 pm (Ultrasound)

### 11 SAN MARCOS

Bone Densitometry, CT, 3D Screening & Diagnostic Mammography, Molecular Radiology, 1.5T MRI, PET/CT, Ultrasound, X-ray 1348 B Texas 123 South, San Marcos, TX 78666 512-519-3431, 512-392-1831, 1-888-261-2149, Fax 512-836-8869 Monday - Friday 8:00 am - 6:00 pm Monday - Friday 8:00 am - 6:30 pm (MRI)

### 12 SOUTHWEST MEDICAL VILLAGE

 Bone Densitometry, CT, 3D Screening Mammography,

 1.5T MRI, Ultrasound, X-ray

 5625 Eiger Rd., #165, Austin, TX 78735

 512-519-3474
 Fax 512-836-8869

 Monday - Friday
 8:00 am - 5:00 pm

### 13 SOUTHWOOD\*

Bone Densitometry, CT, Fluoroscopy, 3D ScreeningMammography, Molecular Imaging, 1.5T MRI, 3TOpen-Bore MRI, Myelogram, Ultrasound, X-ray1701 West Ben White Blvd., #170, Austin, TX 78704512-428-9090Fax 512-836-8869Monday - Friday8:00 am - 5:00 pmMonday - Friday7:30 am - 7:00 pm (CT)Monday - Friday6:30 am - 10:30 pm (Ultrasound)

### 14 WESTLAKE

Bone Densitometry, Breast Biopsy, 3D Screening and<br/>Diagnostic Mammography, 1.5T MRI, Ultrasound,<br/>X-ray5656 Bee Caves Rd., Bldg. H, #200, Austin, TX 78746<br/>512-328-4984Fax 512-836-8869<br/>Monday - Friday8:00 am - 5:00 pm<br/>Monday - Friday8:00 am - 6:00 pm (MRI)

### 15 WILLIAM CANNON\*

Bone Densitometry, CT, 3D Screening Mammography,1.5T MRI, Ultrasound, X-ray2501 West William Cannon Dr., Bldg. 5Austin, TX 78745512-346-7311Fax 512-836-8869Monday - Friday8:00 am - 5:00 pmMonday - Friday7:00 am - 5:30 pm (MRI)Monday - Friday7:30 am - 6:00 pm (Ultrasound)

#### 16 WILSON PARKE

Bone Densitometry, CT, 3D Screening Mammography,<br/>3T Open-Bore MRI, Ultrasound, X-ray11714 Wilson Parke Ave., #175, Austin, TX 78726512-519-3457Fax 512-836-8869Monday - Friday8:00 am - 5:00 pmMonday - Friday7:00 am - 5:30 pm (MRI)

17 WOMEN'S IMAGING CENTER-CENTRAL

(Located in the Jefferson Building.) Bone Densitometry, Breast Biopsy, 3D Screening & Diagnostic Mammography, Ultrasound, X-ray 1600 West 38th Street, #100, Austin, TX 78731 512-275-0013 Fax 512-836-8869 Monday - Friday 8:00 am - 5:30 pm